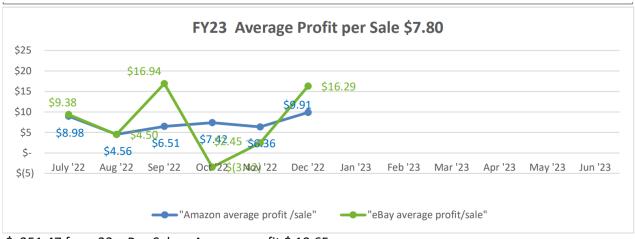

\$ 351.47 from 33 eBay Sales . Average profit \$ 10.65

\$ 2191.31 from 293 Amazon Sales . Average profit \$ 7.48