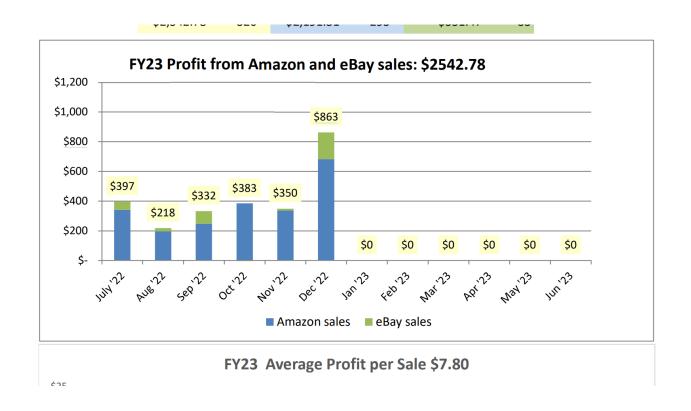

Total Expenses \$6517.13

Page 1

Fiscal Year '23 Combined Amazon and eBay Online Book Sales

|          | Combined   | Sales  | Amazon s   | sales   | eBay sal            | es      |
|----------|------------|--------|------------|---------|---------------------|---------|
|          | Amazon     | total# |            |         |                     |         |
|          | & eBay     | items  |            | # items |                     | # items |
|          | profit     | sold   | profit     | sold    | profit              | sold    |
| July '22 | \$397.39   | 44     | \$341.14   | 38      | \$56.25             | 6       |
| Aug '22  | \$218.42   | 48     | \$195.90   | 43      | \$22.52             | 5       |
| Sep '22  | \$332.22   | 43     | \$247.54   | 38      | \$84.68             | 5       |
| Oct '22  | \$382.50   | 53     | \$385.92   | 52      | -\$3.42             | 1       |
| Nov '22  | \$349.50   | 58     | \$337.23   | 53      | \$12.27             | 5       |
| Dec '22  | \$862.75   | 80     | \$683.58   | 69      | \$179.17            | 11      |
| Jan '23  | \$0.00     | 0      | \$0.00     | 0       | \$0.00              | 0       |
| Feb '23  | \$0.00     | 0      | \$0.00     | 0 1     | ebay storefront cos | o o     |
| Mar '23  | \$0.00     | 0      | \$0.00     | 0       | is \$4.95 /month    | 0       |
| Apr '23  | \$0.00     | 0      | \$0.00     | 0       | \$0.00              | 0       |
| May '23  | \$0.00     | 0      | \$0.00     | 0       | \$0.00              | 0       |
| Jun '23  | \$0.00     | 0      | \$0.00     | 0       | \$0.00              | 0       |
|          | \$2,542.78 | 326    | \$2,191.31 | 293     | \$351.47            | 33      |